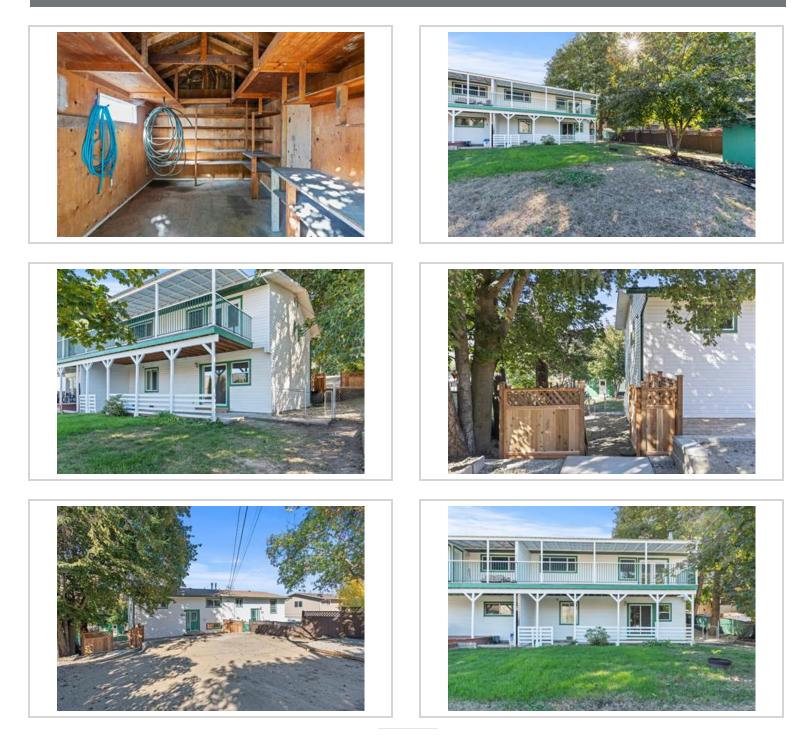

#### Description

Meticulously renovated 4-bed, 2-bath ½ duplex, nestled in a serene & family-friendly prime Okanagan Landing neighborhood w/ partial lake views & suite potential. Main floor offers 2 beds, open kitchen/dining, living & new 3-pce bath. Lower lower level walkout incl 2 beds, open concept rec room & laundry area w/ new ensuite 3-pce bath. More highlights incl all NEW vinyl plank flooring, paint, highefficiency furnace, electric water heater, doors, moldings, light fixtures, vinyl windows, range, hood vent, & washer & dryer. Large flat backyard, workshop, & 3 spacious decks incl large front deck, covered back deck overlooking the picturesque lake & mountains & lower covered deck all complemented by lush landscaping & ample parking w/ room for RV & toys. Ideal for families, walking distance to lake & amenities, incl soccer, pickleball & schools w/ bike & walking paths out your back door. Whether you're seeking a comfortable family home or a savvy investment property, this residence has it all. For more information on this terrific Vernon property please visit our website. Don't miss out! Book your private viewing today!