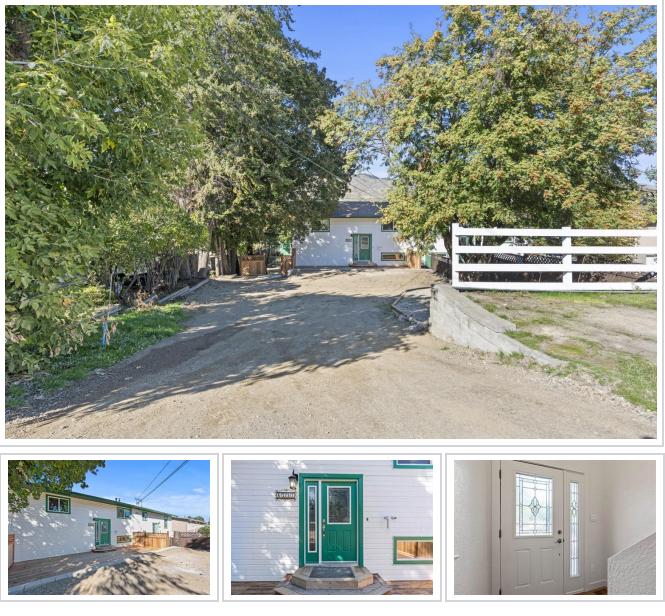

# \$584,900

6753 Longacre Drive, Vernon, V1H 1J1

• Type: Residential • Style: Duplex • Bedrooms: 4 • Bathrooms: 2 • Size: 1842 square feet

Roderick O'Keefe (PREC)

info@okeefe3.com roderickokeefe.point2agent.com

#### Description

Meticulously renovated 4-bed, 2-bath ½ duplex, nestled in a serene & family-friendly prime Okanagan Landing neighborhood w/ partial lake views & suite potential. Main floor offers 2 beds, open kitchen/dining, living & new 3-pce bath. Lower lower level walkout incl 2 beds, open concept rec room & laundry area w/ new ensuite 3-pce bath. More highlights incl all NEW vinyl plank flooring, paint, highefficiency furnace, electric water heater, doors, moldings, light fixtures, vinyl windows, range, hood vent, & washer & dryer. Large flat backyard, workshop, & 3 spacious decks incl large front deck, covered back deck overlooking the picturesque lake & mountains & lower covered deck all complemented by lush landscaping & ample parking w/ room for RV & toys. Ideal for families, walking distance to lake & amenities, incl soccer, pickleball & schools w/ bike & walking paths out your back door. Whether you're seeking a comfortable family home or a savvy investment property, this residence has it all. For more information on this terrific Vernon property please visit our website. Don't miss out! Book your private viewing today!