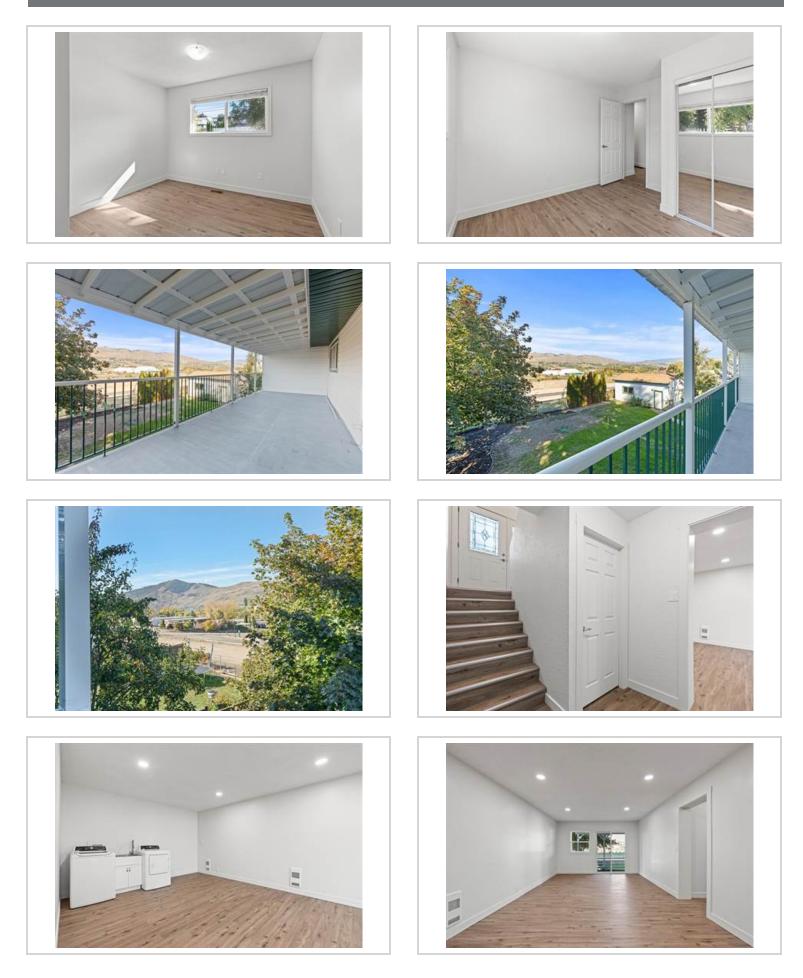

#### Description

Meticulously renovated 4-bed, 2-bath ½ duplex, nestled in a serene & family-friendly prime Okanagan Landing neighborhood w/ partial lake views & suite potential. Main floor offers 2 beds, open kitchen/dining, living & new 3-pce bath. Lower lower level walkout incl 2 beds, open concept rec room & laundry area w/ new ensuite 3-pce bath. More highlights incl all NEW vinyl plank flooring, paint, highefficiency furnace, electric water heater, doors, moldings, light fixtures, vinyl windows, range, hood vent, & washer & dryer. Large flat backyard, workshop, & 3 spacious decks incl large front deck, covered back deck overlooking the picturesque lake & mountains & lower covered deck all complemented by lush landscaping & ample parking w/ room for RV & toys. Ideal for families, walking distance to lake & amenities, incl soccer, pickleball & schools w/ bike & walking paths out your back door. Whether you're seeking a comfortable family home or a savvy investment property, this residence has it all. For more information on this terrific Vernon property please visit our website. Don't miss out! Book your private viewing today!